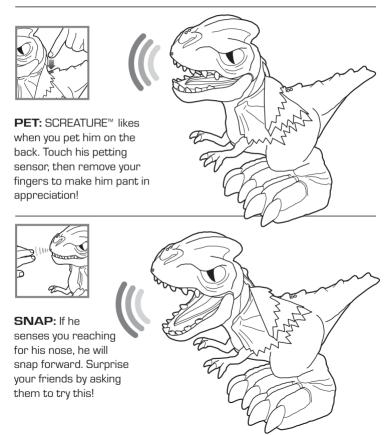

#### **WAYS TO PLAY**

With a playful yet *biting* personality, SCREATURE™ is one feisty predator! Are you tough enough to tame him? Or will he shower you with his surprise attack?

GUARD MODE: Touch and hold his nose sensor for 3 or more seconds, then remove your fingers and SCREATURE™ will rear up and stand guard. If he senses any motion near him, he will roar and spit water. Touch either his petting or nose sensor to de-activate GUARD MODE